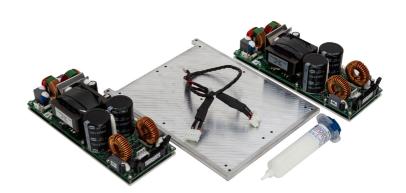

## **DESCRIPTION**

The HDL 50 UPGRADE KIT 4K is the new amplifier module to upgrade the HDL 50-A to HDL 50-A 4K. It features 8000W Peak Class-D four-channel amplifier module assembled on a heatsink plate. It offers excellent and improved playback quality, ideal for high demanding touring applications. The kit includes connection cabling, thermal paste and assembly manual. The kit must be assembled from a qualified service center.

#### **FEATURES**

- Four high power onboard amplifiers
- 8000 Watt Peak Power
- Upgrades HDL 50-A to 4K

Rev. F Last update: 26/10/2023