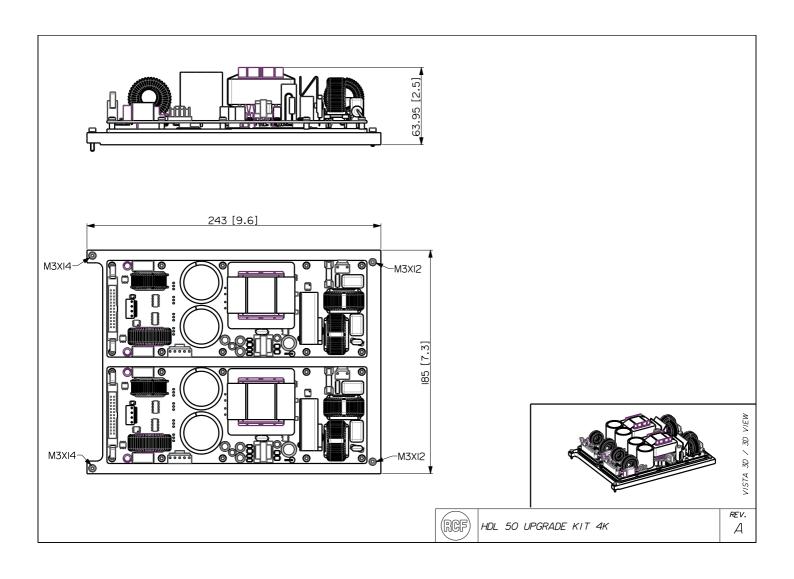

## **TECHNICAL SPECIFICATIONS**

| General specifications | Total Power Low frequencies Power Mid Frequencies Power High Frequencies Power Heatsink | 8000 Watt Peak, 4000 Watt RMS 4000 Watt Peak, 2000 Watt RMS 2000 Watt Peak, 1000 Watt RMS 2000 Watt Peak, 1000 Watt RMS Machined Aluminum Plate |
|------------------------|-----------------------------------------------------------------------------------------|-------------------------------------------------------------------------------------------------------------------------------------------------|
| Standard compliance    | Safety agency:                                                                          | CE compliant                                                                                                                                    |
|                        | - Careey agency.                                                                        | ez compilario                                                                                                                                   |
| Size                   | Height:                                                                                 | 64 mm / 2.52 inches                                                                                                                             |
|                        | Width:                                                                                  | 243 mm / 9.57 inches                                                                                                                            |
|                        | Depth:                                                                                  | 185 mm / 7.28 inches                                                                                                                            |
|                        | Weight:                                                                                 | 2.9 kg / 6.39 lbs                                                                                                                               |
| Shipping information   | Package Height:                                                                         | 110 mm / 4.33 inches                                                                                                                            |
|                        | Package Width:                                                                          | 310 mm / 12.2 inches                                                                                                                            |
|                        | Package Depth:                                                                          | 245 mm / 9.65 inches                                                                                                                            |
|                        | Package Weight:                                                                         | 3.5 kg / 7.72 lbs                                                                                                                               |