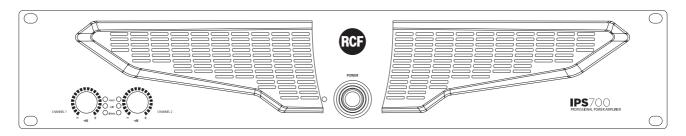

#### **PANELS**

## Front panel

#### **FEATURES**

- 2 unit 19" rack, easy transportation
- Fast response and low distortion
- Easy to configure in stereo / mono / bridge modes
- Extensive protective circuits ensure high reliability and operating safety.
- Front panel signal / clip / protect LED indicators
- XLR input connectors
- SPEAKON NL4 output connectors