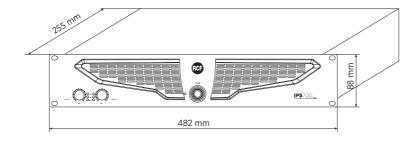

## **TECHNICAL SPECIFICATIONS**

| Amplifier specifications | Number of channels:  Power output per channel (@ 4 ohm):  Power output per channel (@ 8 ohm):  Power output (bridged @ 8 ohm):  Frequency Response (-3dB):  Signal/noise rate ("A" weighted)  Crosstalk | 2 300 W RMS 150 W RMS 600 W RMS 20 Hz ÷ 20000 Hz >100 dB <75 dB |
|--------------------------|---------------------------------------------------------------------------------------------------------------------------------------------------------------------------------------------------------|-----------------------------------------------------------------|
|                          | Distortion (THD+N) @ 1 kHz nominal power:                                                                                                                                                               | <0.5 %                                                          |
| Input section            | Total number of inputs:                                                                                                                                                                                 | 2                                                               |
|                          | Balanced:                                                                                                                                                                                               | 2                                                               |
|                          | Mono:                                                                                                                                                                                                   | 2                                                               |
|                          | Line inputs:                                                                                                                                                                                            | 2                                                               |
|                          | Line connectors:                                                                                                                                                                                        | XLR                                                             |
| Output section           | Signal output number:                                                                                                                                                                                   | 2                                                               |
|                          | Signal output connectors:                                                                                                                                                                               | XLR                                                             |
|                          | Power output connectors:                                                                                                                                                                                | Speakon                                                         |
| Controls                 | Configuration:                                                                                                                                                                                          | DIP switch, Front panel                                         |
| Protections              | Cooling:                                                                                                                                                                                                | Forced                                                          |
|                          | Short circuit:                                                                                                                                                                                          | Yes                                                             |
|                          | Thermal:                                                                                                                                                                                                | Yes                                                             |
|                          | DC:                                                                                                                                                                                                     | Yes                                                             |
|                          | Fuses:                                                                                                                                                                                                  | Yes                                                             |
|                          | VHF (Very High Frequencies):                                                                                                                                                                            | Yes                                                             |
| Power requirement        | Operating voltage:                                                                                                                                                                                      | 220-240/115 V~ 50/60Hz                                          |
|                          | Power consumption:                                                                                                                                                                                      | 350 W                                                           |
| Standard compliance      | CE marking:                                                                                                                                                                                             | Yes                                                             |
| Physical specifications  | Cabinet/Case Material:                                                                                                                                                                                  | Metal                                                           |
|                          | Color:                                                                                                                                                                                                  | Black                                                           |
|                          | Rack mounting:                                                                                                                                                                                          | 19", 2U                                                         |
| Size                     | Height:                                                                                                                                                                                                 | 88 mm / 3.46 inches                                             |
|                          | Width:                                                                                                                                                                                                  | 482 mm / 18.98 inches                                           |
|                          | Depth:                                                                                                                                                                                                  | 255 mm / 10.04 inches                                           |
|                          | Weight:                                                                                                                                                                                                 | 9.4 kg / 20.72 lbs                                              |
| Shipping informations    | Package Height:                                                                                                                                                                                         | 150 mm / 5.91 inches                                            |
|                          | Package Width:                                                                                                                                                                                          | 580 mm / 22.83 inches                                           |
|                          | Package Depth:                                                                                                                                                                                          | 570 mm / 22.44 inches                                           |
|                          | Package Weight:                                                                                                                                                                                         | 10.2 kg / 22.49 lbs                                             |
|                          |                                                                                                                                                                                                         |                                                                 |

## **DRAWINGS**