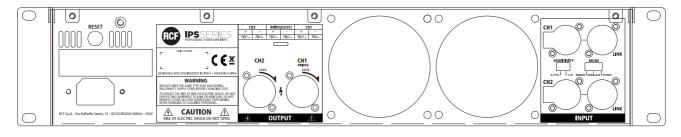

#### **PANELS**

## Rear panel

#### **FEATURES**

- 2 unit 19" rack, easy transportation
- Fast response and low distortion
- Easy to configure in stereo / mono / bridge modes
- Extensive protective circuits ensure high reliability and operating safety.
- Front panel signal / clip / protect LED indicators
- XLR input connectors
- SPEAKON NL4 output connectors