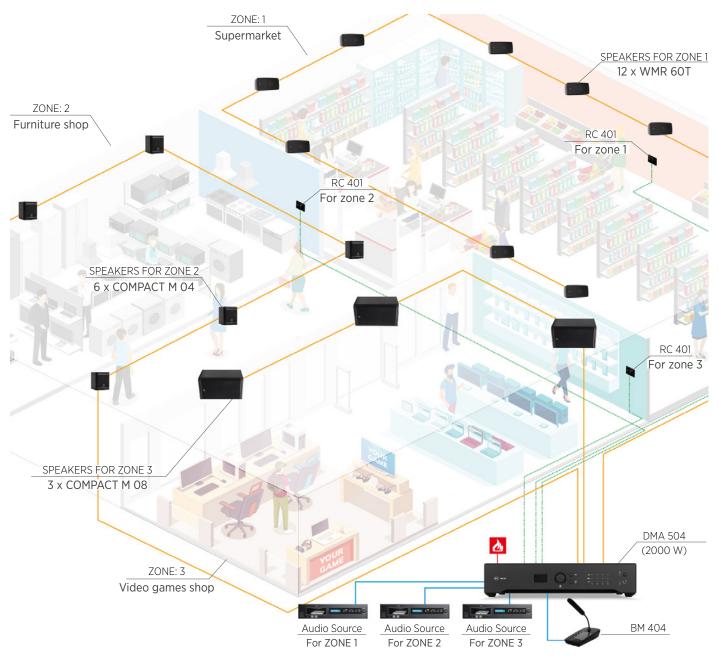

## **SHOPPING CENTER**

Live announcements and background music for Shopping Centers and Malls.

|  | ZONES | AMPLIFIER | POWER           | OUT LINES | LOUDSPEAKERS     | ZONES              | ACCESSORIES |  |
|--|-------|-----------|-----------------|-----------|------------------|--------------------|-------------|--|
|  | 3     | DMA 504   | 960 W @ 100 W   | HI IMP.   | 12 x WMR 60T     | 1 BOOK SHOP        | 1 X RC 401  |  |
|  |       |           | 360 W @ 2.7 ohm | LOW IMP.  | 6 x COMPACT M 04 | 2 FURNITURE SHOP   | 1 X RC 401  |  |
|  |       |           | 540 W @ 2.7 ohm | LOW IMP.  | 3 x COMPACT M 08 | 3 VIDEO GAMES SHOP | 1 X RC 401  |  |
|  |       |           |                 |           |                  |                    |             |  |

Amplifier output — Audio input — Accessories — 4 channels audio bus — Mute from emergency system