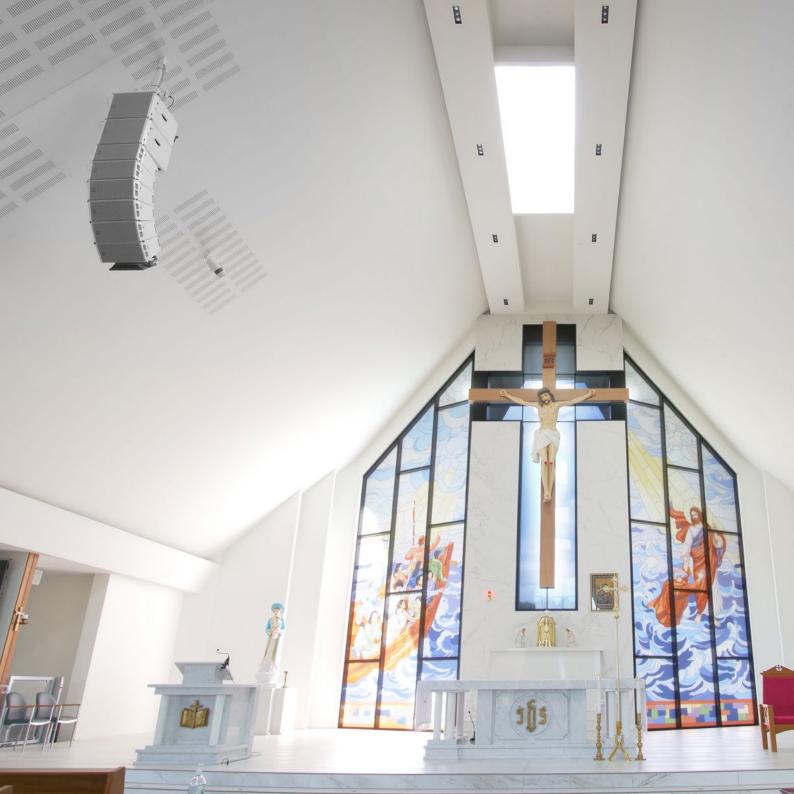

OOL                                                                |
|                 | Madison, NJ                           | FAIRLEIGH DICKINSON UNIVERSITY                                                      |
|                 | Manvel, TX                            | HERITAGE CHRISTIAN ACADEMY                                                          |
|                 | Queens, NY                            | ST. FRANCIS PREP HIGH SCHOOL                                                        |
|                 | Radcliff, KY                          | NORTH HARDIN HIGH SCHOOL GYMNASIUM                                                  |
|                 | · · · · · · · · · · · · · · · · · · · |                                                                                     |





### PLACES OF WORSHIP

#### Saints Hoan-Thien Catholic Centre (USA)

The Saints Hoan-Thien Catholic Centre in Keysborough, Victoria, is situated on 4 hectares of land owned by Melbourne's Vietnamese Catholic community. Over the years, the Community Centre has been the site of many milestones for the local Catholic populace, such as festivals, congresses, and celebrations. Across from the cardinal building lies the 'Our Lady Of La Vang' shrine, a newly completed house of worship that has been a long-term labor of love for the fellowship.

Within the bright inner expanse of the shrine, the building's crisp white roof dominates the architecture. Hanging cleanly from either side of the far end, sit two compact RCF line arrays. Looking almost transparent in their optional matte white finish