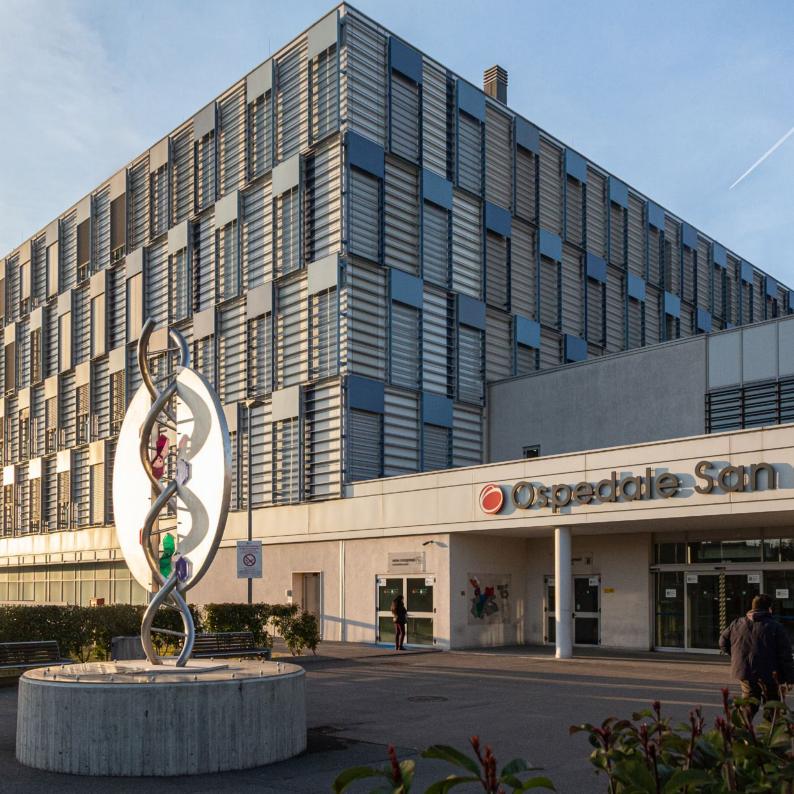

#### Saint Gerardo Hospital - Monza (Italy)

The San Gerardo Hospital of Monza, one of the most prestigious health facilities in northern Italy, has undergone an important strengthening intervention. An articulated expansion project with new buildings and renovation of the existing buildings, are aimed to provide a radical modernization and technological update. The redevelopment includes a complex RCF project for EN54-compliant fire evacuation systems and vocal announcements.

The work, for a total amount of over 200 million euros, brings the total surface of the hospital structure to approximately 196,000 sqm; given the particular complexity and extent of the projects, the intervention was divided into four phases which will see the definitive end to construction by the end of 2022.

The new hospital complex is divided into several areas, with organizational and managerial buildings, but well connected. Each building is intended to accommodate various care activities without interference. The complete replacement of all the elements of the facades was also conceived in order to achieve a radical improvement in thermal and acoustic insulation performance, increase the comfort of hospitalization, and the containment of energy consumption.

The entire system for service communications and voice alarm is based on the RCF DXT Series matrixes with numerous components from the RCF Voice Alarm product catalog. The installation includes a 42 unit master control system for the "New Avancorpo" and two 28 unit slave control interface(?) "Sector AEA" and "Sector AEC" connected together with multimode optical fiber in a ring topology. Two microphone consoles are available for fire brigades to send prerecorded alarm messages and emergency announcements to all areas - or groups of them. A table console allows complete system management and supervision of all the plants with a simple LCD display. From the table console users can address messages, evacuation calls, and announcements in the individual areas throughout the entire complex. The slave control units are each equipped with an additional VVF console for local emergencies.

Numerous recessed PL series speakers, DU steel speakers, and CS column arrays are installed, as well as HD horn systems for outdoor areas. All RCF components installed are EN54 certified.