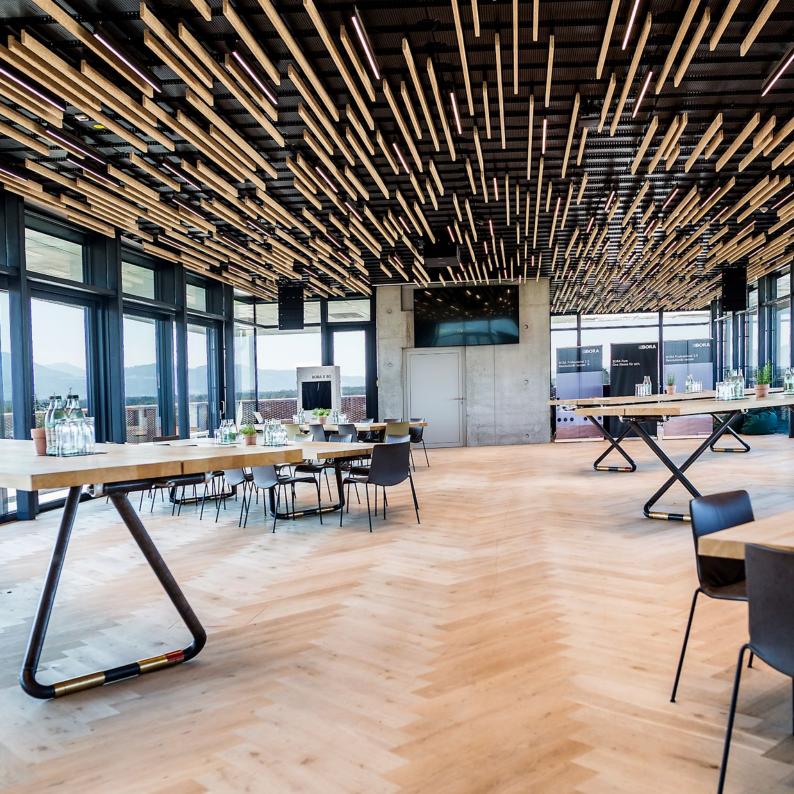

#### **BORA - Raubling (Germany)**

Raubling, Germany - BORA, the company that invented the cooktop extractor systems for kitchens in private homes and restaurants, recently moved into its new office building in Raubling, Bavaria. The building's remodelling was assigned after finding a winning architect with an architectural competition. The building was completely rebuilt with resource-saving construction in mind, an intelligent façade was constructed, and a 9th floor was added. On the top floor, a multifunctional room was integrated, which also functions as a staff canteen. BORA uses the space for product presentations, but external companies use it for their purposes as well. To give the room the sound possibilities and maximise its diverse usage, BORA founder Willi Bruckbauer and the installation company Musik Mayer GmbH & Co KG from Aiging in Chiemgau (Germany) decided on a sound system from RCF.

The system delivers excellent performance for background sound in everyday lunchtime operations and party/band sound in the performance range. Quite unusual but induced by the events taking place, a compact line array system consisting of 2x4 HDL 26-A components was permanently installed in the ceiling. Further 2x2 HDL 26-A components, also mounted in the ceiling, serve as a delay array. 3x TTS 15-A subwoofers (frontal) are used as bass clusters. All RCF components are perfectly matched and work seamlessly together. The system is monitored via RCF's RDNet system.

BORA Managing Director Willi Bruckbauer comments on the top location and the sound equipment being used: "Our requirement for the PA system for the BORA "Hälzyba" on the ninth floor was multifunctional usability: RCF's PA systems promise perfect, clear sound both during staff lunchtimes and in support of product presentations and events. They already demonstrated their capabilities during our Inspiration Days in June. And before that, the sound machine had already generated enthusiasm at our Christmas party. Another important fact; the design meets our demand for excellent style. All in all, that's why we are currently equipping another room with an RCF system." Rupert Meyer from Musik Mayer is also pleased with the successful integration: "Every time I visit BORA, I am always pleased with the system. It is very present in the background (at minimum volume) when the employees are having lunch. Even at these low input levels, there is no background noise or anything like that. At occasional parties with small bands or DJs, the system is working with definitively more power, but even at high sound levels, it sounds very balanced and unaggressive."