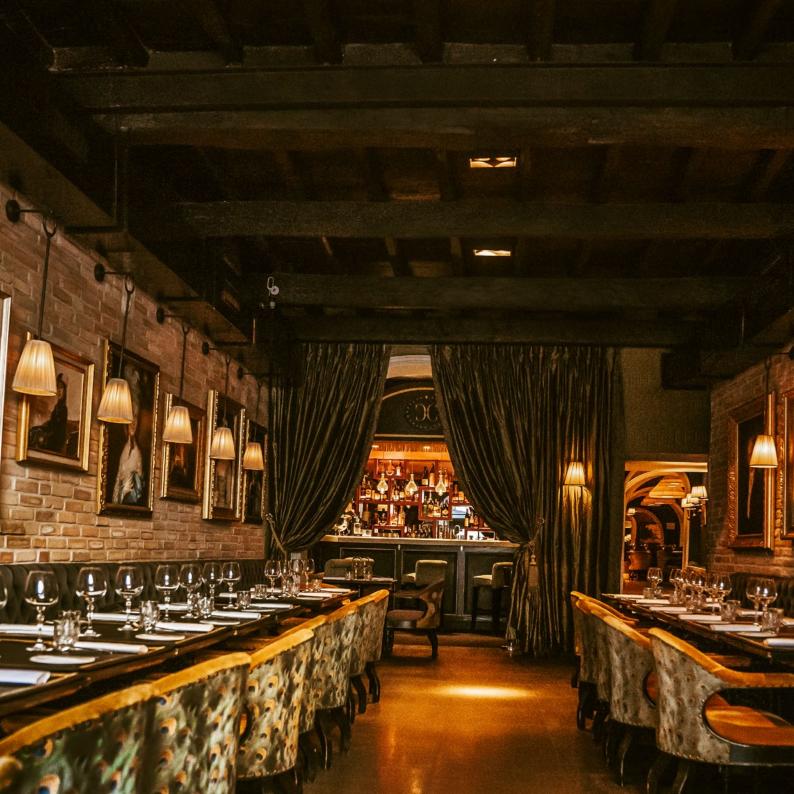

#### Tbilisi Theatre - Georgia

Tbilisi, Georgia - The Tsiskvili Group, a leading provider of luxury dining experiences in Georgia, officially opened "Theatre" on November 25th, a new concept space that combines the best of live entertainment and fine dining. Located on Beliashvili Street, Theatre offers a multifunctional venue where guests can enjoy performances of all styles and genres while being served modern interpretations of traditional Georgian dishes.

The space, which features a stage and a pavilion, will host a wide range of events including: theatrical productions, opera, ballet, concerts, gala events, conferences, and corporate parties, as well as private events. The kitchen at Theatre will offer a predetermined menu with dishes tailored to the content and theme of each event.

Smarthouse and office LLC installed a main line array system with eight TTL 33-A II, two TTS 36-A subs, and two HDL 26-A as front fill. "Other than the main stage, the venue also features TTW 4-A high-powered column arrays and TTS 18-A II subwoofers," said David Antadze, sound engineer and installer from Smarthouse. "We installed eight NX-15-SMA stage monitors, and there are many RCF speakers all throughout the venue. Some from the top TT+ professional line like TT 08-A II and TT 10-A and other speakers from the Business Music and Installed Sound series, WMF 33EN, MF 33EN, and more than 30 RCF DUP 5EN, excellent speakers for background music and EVAC applications."