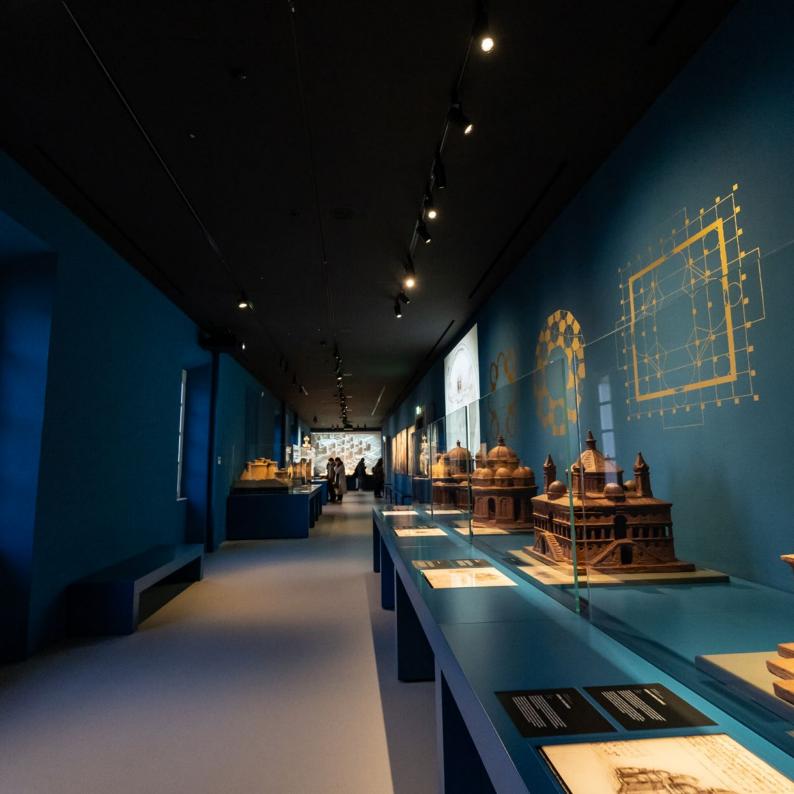

#### National Museum of Science and Technology Leonardo da Vinci - Milan (Italy)

500 years after Leonardo da Vinci's death, the Museum of Science and Technology of Milan celebrates the engineer and humanist "Homo Universalis" with the largest permanent exhibition in the world. A spectacular setting guides the journey starting from the Florence of the fifteenth century. From the training of the young Leonardo to the contribution of the Tuscan engineer to his stay in Milan, invited by the Sforza family.

Over 1300 square meters and 170 between historical models, works of art, ancient volumes, and installations revive the narration through the evolution of Leonardo's thought in an emotional, physical, and intellectual experience.

The New Galleries renew the historical setting with which the Museum opened to the public in 1953 and represent a unique cultural resource to inspire the new generations, the world of research, and enthusiasts of all ages.

For the occasion, the museum also renews the devices for the voice alarm and fire evacuation with an extension of the RCF DXT 3000 system previously installed. In addition to the MX 3500 units, new compact and powerful DP 1420EN loudspeakers and BE3806 microphone bases with BM 3806 push-button extensions were installed.