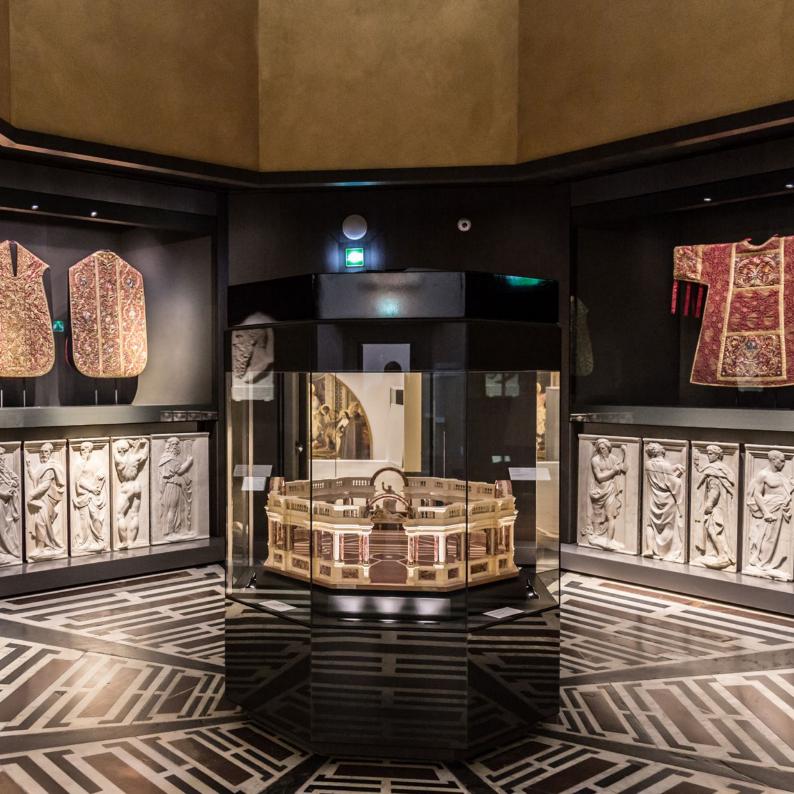

#### National Museum of Science and Technology Leonardo da Vinci - Milan (Italy)

500 years after Leonardo da Vinci's death, the Museum of Science and Technology of Milan celebrates the engineer and humanist "Homo Universalis" with the largest permanent exhibition in the world. A spectacular setting guides the journey starting from the Florence of the fifteenth century. From the training of the young Leonardo to the contribution of the Tuscan engineer to his stay in Milan, invited by the Sforza family.

Over 1300 square meters and 170 between historical models, works of art, ancient volumes, and installations revive the narration through the evolution of Leonardo's thought in an emotional, physical, and intellectual experience.

The New Galleries renew the historical setting with which the Museum opened to the public in 1953 and represent a unique cultural resource to inspire the new generations, the world of research, and enthusiasts of all ages.

For the occasion, the museum also renews the devices for the voice alarm and fire evacuation with an extension of the RCF DXT 3000 system previously installed. In addition to the MX 3500 units, new compact and powerful DP 1420EN loudspeakers and BE3806 microphone bases with BM 3806 push-button extensions were installed.