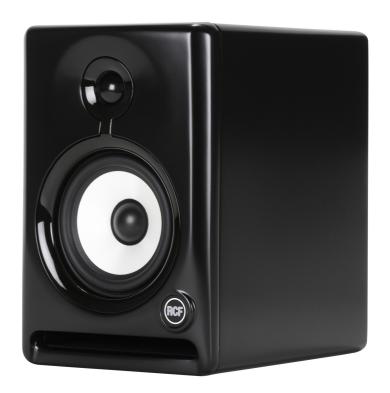

# **AYRA FIVE**

## ACTIVE TWO-WAY PROFESSIONAL MONITOR

#### **DESCRIPTION**

AYRA 5 is a two-way reference studio monitor that is designed for near field applications, equally suited to your home recording studio. AYRA 5 features a high quality soft dome tweeter and a 5" composite fibreglass woofer. The AYRA Series is optimized to deliver the best sound for a variety of applications. Whether you are working with a near field mix at your home studio, you need a clear and loud sound for your multimedia gaming or simply need some good monitors for your personal computer.

#### **FEATURES**

- True active 35 W + 20 W class AB design
- 50 Hz 20.000 Hz frequency response
- Precision directivity tweeter waveguide
- Fully featured input board
- 5" composite fiberglass woofer
- 1" soft dome tweeter
- Reflection free front cabinet design
- Low distortion reflex port