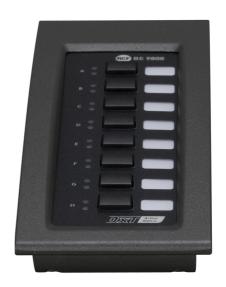

#### **DESCRIPTION**

BE 9808 is an additional keyboard with eight configurable buttons that works with BM 9802, BM 9804 and BM 9804FM. It allows making selective calls to each system's zone. Up to 8 units can be connected to the same microphone console.

#### **FEATURES**

- Selective zones activation
- Zones status indication
- Powered by microphone console
- · Robust metal case

Rev. I Last update: 24/10/2023

# **PANELS**

Front panel