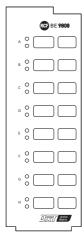

#### **DESCRIPTION**

BE 9808 is an additional keyboard with eight configurable buttons that works with BM 9802, BM 9804 and BM 9804FM. It allows making selective calls to each system's zone. Up to 8 units can be connected to the same microphone console.

# **PANELS**

Front panel