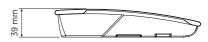

#### **TECHNICAL SPECIFICATIONS**

| Console specifications  | Console Type:              | Emergency             |
|-------------------------|----------------------------|-----------------------|
|                         | Working with               | DXT 9000              |
|                         | General call:              | Yes                   |
|                         | Selective call:            | Yes                   |
|                         | Configurable buttons:      | Yes                   |
|                         | LED indicators:            | Yes                   |
| Connections             | Daisy-chain:               | Yes                   |
|                         | Max number in daisy-chain: | 8                     |
| Standard compliance     | EN54-16 certified:         | Yes                   |
|                         | CPR number:                | 0068-CPR-007/2015     |
| Physical specifications | Cabinet/Case Material:     | Metal                 |
| Size                    | Height:                    | 39 mm / 1.54 inches   |
|                         | Width:                     | 78 mm / 3.07 inches   |
|                         | Depth:                     | 203 mm / 7.99 inches  |
|                         | Weight:                    | 0.7 kg / 1.54 lbs     |
| Shipping information    | Package Height:            | 65 mm / 2.56 inches   |
|                         | Package Width:             | 270 mm / 10.63 inches |
|                         | Package Depth:             | 120 mm / 4.72 inches  |
|                         | Package Weight:            | 0.9 kg / 1.98 lbs     |

### **DRAWINGS**