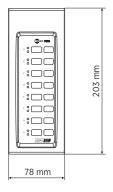

#### **TECHNICAL SPECIFICATIONS**

| Console specifications  | Console Type:              | Emergency             |
|-------------------------|----------------------------|-----------------------|
|                         | Working with               | DXT 9000              |
|                         | General call:              | Yes                   |
|                         | Selective call:            | Yes                   |
|                         | Configurable buttons:      | Yes                   |
|                         | LED indicators:            | Yes                   |
| Connections             | Daisy-chain:               | Yes                   |
|                         | Max number in daisy-chain: | 8                     |
| Standard compliance     | EN54-16 certified:         | Yes                   |
|                         | CPR number:                | 0068-CPR-007/2015     |
| Physical specifications | Cabinet/Case Material:     | Metal                 |
| Size                    | Height:                    | 39 mm / 1.54 inches   |
|                         | Width:                     | 78 mm / 3.07 inches   |
|                         | Depth:                     | 203 mm / 7.99 inches  |
|                         | Weight:                    | 0.7 kg / 1.54 lbs     |
| Shipping information    | Package Height:            | 65 mm / 2.56 inches   |
|                         | Package Width:             | 270 mm / 10.63 inches |
|                         | Package Depth:             | 120 mm / 4.72 inches  |
|                         | Package Weight:            | 0.9 kg / 1.98 lbs     |

### **DRAWINGS**