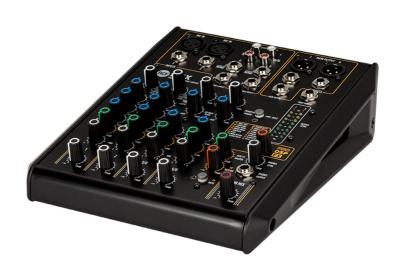

# F 6X

## 6 CHANNEL MIXING CONSOLE WITH MULTI-FX

#### **DESCRIPTION**

RCF's next generation F Series mixers builds on the rich analog legacy found in the professional E Series, featuring high quality sound in five formats from 6 to 24 channels. A powerful tool for the musician and the sound enthusiast, entirely conceived and designed by the RCF R&D team. Housed in a sturdy metal chassis, each mixer features a full balanced audio path from input to output and the unique PRO DSP FX: 16 professional effects such as Reverbs (Halls, Rooms, Plates, Spring), Delays (Mono, Stereo and Multitap), Chorus, Flangers and Echoes. The models F-10XR, F-12XR, F-16XR and F-24XR, include an USB audio interface, for stereo recording on computer-based DAW and 2-channel playback.

#### **FEATURES**

- 2 Mic/Line inputs
- 2 stereo line inputs
- One Aux/FX (post)
- Balanced main output audio path from input to output
- 16 presets PRO DSP internal FX
- Sturdy metal chassis
- External universal power supply
- Designed and engineered in Italy