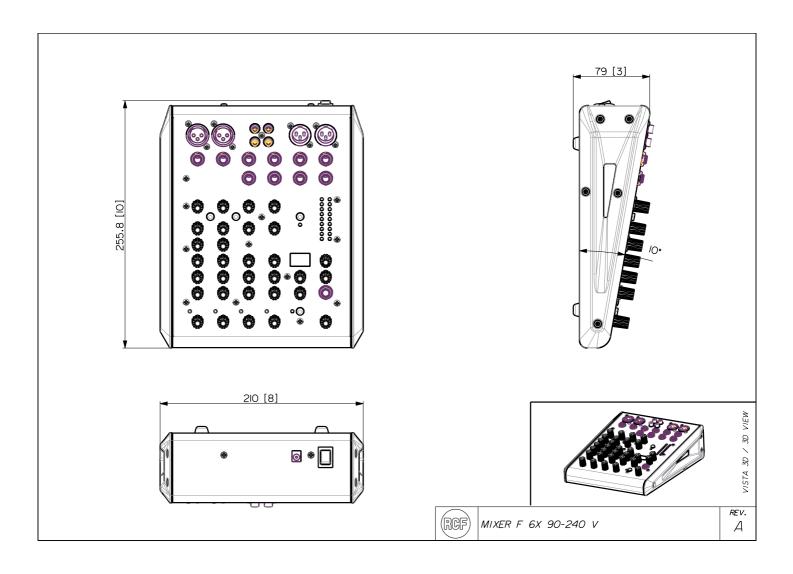

| Physical specifications | Cabinet/Case Material:<br>Color: | Metal<br>Black                                |
|-------------------------|----------------------------------|-----------------------------------------------|
| Size                    | Height:<br>Width:                | 79 mm / 3.11 inches                           |
|                         | Depth:                           | 210 mm / 8.27 inches<br>255 mm / 10.04 inches |
|                         | Weight:                          | 1.8 kg / 3.97 lbs                             |
| Shipping information    | Package Height:                  | 122 mm / 4.8 inches                           |
|                         | Package Width:                   | 378 mm / 14.88 inches                         |
|                         | Package Depth:                   | 260 mm / 10.24 inches                         |
|                         | Package Weight:                  | 2.75 kg / 6.06 lbs                            |