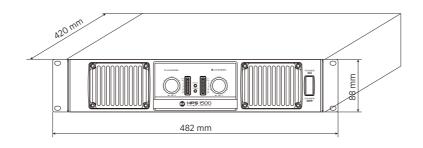

#### **TECHNICAL SPECIFICATIONS**

| Amplifier specifications | Number of channels:                 | 2                       |
|--------------------------|-------------------------------------|-------------------------|
| •                        | Power output per channel (@ 4 ohm): | 750 W RMS               |
|                          | Power output per channel (@ 8 ohm): | 450 W RMS               |
|                          | Power output (bridged @ 8 ohm):     | 1500 W RMS              |
|                          | Frequency Response (-3dB):          | 20 Hz ÷ 20 Hz           |
|                          | Signal/noise rate ("A" weighted)    | >106 dB                 |
|                          | Distortion (THD+N) @1kHz nominal    | <0.05 %                 |
|                          | power:                              |                         |
| Input section            | Total number of inputs:             | 2                       |
|                          | Balanced:                           | 2                       |
|                          | Mono:                               | 2                       |
|                          | Line inputs:                        | 2                       |
|                          | Line connectors:                    | XLR                     |
| Output section           | Signal output number:               | 2                       |
|                          | Signal output connectors:           | XLR                     |
|                          | Power output connectors:            | Speakon                 |
| Controls                 | Configuration:                      | DIP switch, Front panel |
| Protections              | Cooling:                            | Forced                  |
|                          | Short circuit:                      | Yes                     |
|                          | Thermal:                            | Yes                     |
|                          | DC:                                 | Yes                     |
|                          | Fuses:                              | Yes                     |
|                          | VHF (Very High Frequencies):        | Yes                     |
| Power requirement        | Operating voltage:                  | 220-240 V~ 50Hz         |
| Standard compliance      | CE marking:                         | Yes                     |
| Physical specifications  | Cabinet/Case Material:              | Metal                   |
|                          | Color:                              | Black                   |
|                          | Rack mounting:                      | 19″, 2U                 |
| Size                     | Height:                             | 88 mm / 3.46 inches     |
|                          | Width:                              | 482 mm / 18.98 inches   |
|                          | Depth:                              | 420 mm / 16.54 inches   |
|                          | Weight:                             | 17.15 kg / 37.81 lbs    |
| Shipping informations    | Package Height:                     | 160 mm / 6.3 inches     |
|                          | Package Width:                      | 570 mm / 22.44 inches   |
|                          | Package Depth:                      | 480 mm / 18.9 inches    |
|                          | Package Weight:                     | 20.7 kg / 45.64 lbs     |
|                          |                                     |                         |

# · 12135055

HPS 1500

EAN 8024530010546

DRAWINGS