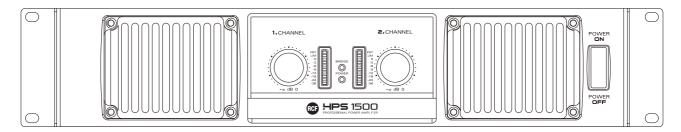

#### PANELS

Front panel

Rear panel

### FEATURES

- Fast response and low distortion
- Easy to configure in stereo / mono / bridge modes
- Extensive protective circuits ensure high reliability and operating safety
- Front panel signal / clip / protect LED indicators
- Minimum load impedance (stereo / mono): 4 Ohm
- XLR input connectors
- SPEAKON output connectors
- Switchable limiter
- 2 unit 19" rack, low weight for easy transportation