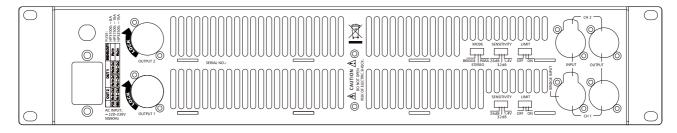

#### PANELS

Front panel

Rear panel

#### **TECHNICAL SPECIFICATIONS**

| Amplifier specifications | Number of channels:                 | 2                       |
|--------------------------|-------------------------------------|-------------------------|
| •                        | Power output per channel (@ 4 ohm): | 750 W RMS               |
|                          | Power output per channel (@ 8 ohm): | 450 W RMS               |
|                          | Power output (bridged @ 8 ohm):     | 1500 W RMS              |
|                          | Frequency Response (-3dB):          | 20 Hz ÷ 20 Hz           |
|                          | Signal/noise rate ("A" weighted)    | >106 dB                 |
|                          | Distortion (THD+N) @1kHz nominal    | <0.05 %                 |
|                          | power:                              |                         |
| Input section            | Total number of inputs:             | 2                       |
|                          | Balanced:                           | 2                       |
|                          | Mono:                               | 2                       |
|                          | Line inputs:                        | 2                       |
|                          | Line connectors:                    | XLR                     |
| Output section           | Signal output number:               | 2                       |
|                          | Signal output connectors:           | XLR                     |
|                          | Power output connectors:            | Speakon                 |
| Controls                 | Configuration:                      | DIP switch, Front panel |
| Protections              | Cooling:                            | Forced                  |
|                          | Short circuit:                      | Yes                     |
|                          | Thermal:                            | Yes                     |
|                          | DC:                                 | Yes                     |
|                          | Fuses:                              | Yes                     |
|                          | VHF (Very High Frequencies):        | Yes                     |
| Power requirement        | Operating voltage:                  | 220-240 V~ 50Hz         |
| Standard compliance      | CE marking:                         | Yes                     |
| Physical specifications  | Cabinet/Case Material:              | Metal                   |
|                          | Color:                              | Black                   |
|                          | Rack mounting:                      | 19″, 2U                 |
| Size                     | Height:                             | 88 mm / 3.46 inches     |
|                          | Width:                              | 482 mm / 18.98 inches   |
|                          | Depth:                              | 420 mm / 16.54 inches   |
|                          | Weight:                             | 17.15 kg / 37.81 lbs    |
| Shipping informations    | Package Height:                     | 160 mm / 6.3 inches     |
|                          | Package Width:                      | 570 mm / 22.44 inches   |
|                          | Package Depth:                      | 480 mm / 18.9 inches    |
|                          | Package Weight:                     | 20.7 kg / 45.64 lbs     |
|                          |                                     |                         |