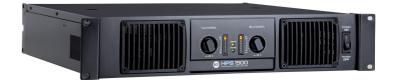

# HPS 1500 CLASS H PROFESSIONAL POWER AMPLIFIER

## DESCRIPTION

HPS 1500 is a 2 channel power amplifier that delivers up to 2 x 750 W RMS @ 4 O (1500 W RMS bridged @ 8 O). XLR inputs for patching in signals as well as

Speakon ports for connecting speaker systems are provided for the maximum flexibility. A forced air cooling system maintains a low operating temperature.

### FEATURES

- Fast response and low distortion
- Easy to configure in stereo / mono / bridge modes
- Extensive protective circuits ensure high reliability and operating safety
- Front panel signal / clip / protect LED indicators
- Minimum load impedance (stereo / mono): 4 Ohm
- XLR input connectors
- SPEAKON output connectors
- Switchable limiter
- 2 unit 19" rack, low weight for easy transportation