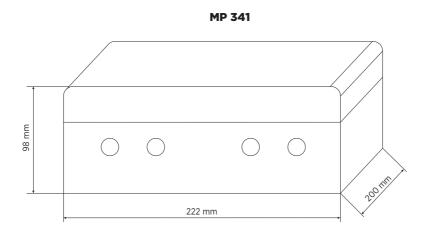

### **TECHNICAL SPECIFICATIONS**

| Power amplifier: Operating voltage: | 2 W<br>220-240/115 V~ 50/60Hz                                                                                                                |
|-------------------------------------|----------------------------------------------------------------------------------------------------------------------------------------------|
| CE marking:                         | Yes                                                                                                                                          |
| Cabinet/Case Material:              | Plastic                                                                                                                                      |
| Color:                              | Grey                                                                                                                                         |
| Height:                             | 98 mm / 3.86 inches                                                                                                                          |
| Width:                              | 222 mm / 8.74 inches                                                                                                                         |
| Depth:                              | 200 mm / 7.87 inches                                                                                                                         |
| Weight:                             | 1.24 kg / 2.73 lbs                                                                                                                           |
| Package Height:                     | 130 mm / 5.12 inches                                                                                                                         |
| Package Width:                      | 285 mm / 11.22 inches                                                                                                                        |
| Package Depth:                      | 230 mm / 9.06 inches                                                                                                                         |
| Package Weight:                     | 1.53 kg / 3.37 lbs                                                                                                                           |
|                                     | Operating voltage:  CE marking:  Cabinet/Case Material: Color:  Height: Width: Depth: Weight:  Package Height: Package Width: Package Depth: |

# **DRAWINGS**