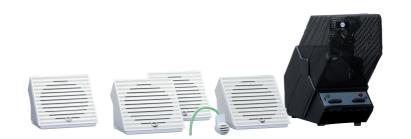

#### **DESCRIPTION**

The MP 341 unit is the heart of the MP 300 system and incorporates all the circuitry necessary for handling the signals coming to and from the operator and user positions (operator phonic line and user phonic line). Four switches inside the MP 341 unit, with corresponding LEDs, are used for setting the 4 different operating modes according to the intensity of noise in the operator position and the user position. A switch for each line makes it possible to select the "direct" function in which the line is always activated. or the "switched" mode, in which the line is activated at the moment of speaking. Using the MP 341 control unit, it is also possible to adjust the listening volume of each position independently, as well as the switching threshold for each microphone (factory preset).

#### **FEATURES**

- It is the system main unit that manages audio signals coming from microphones
- 4 switches inside (with LEDs) allow to select one of the 4 operating modes, according to the noise level at the operator's microphone and at the users' microphone
- A switch for each line makes it possible to select either the 'direct' function (the line is always activated) or the 'switched' mode (the line is momentary activated when speaking).
- If both lines are set to the 'switched' mode, only one can be activated at a time.
- The other 2 switches enable the 'forced volume' function of each line, useful whenever it is necessary to increase (+ 10 dB) the audio level
- It is possible to adjust the listening volume of each position independently, as well as the trigger threshold level of each microphone (factory preset)
- Its plastic enclusure can be wall mounted