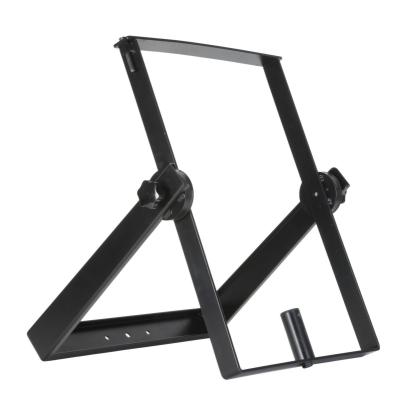

#### **DESCRIPTION**

Professional bracket for flying and wall mounting NXM12-A and TT22-A with pole and adjustable inclination.

### **FEATURES**

- Safe and quick loudspeaker installation
- Steel construction
- Painted with black, scratch resistant, paint