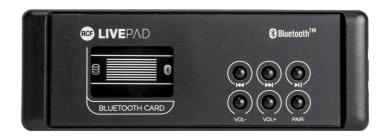

## **DESCRIPTION**

The BLUETOOTHTM CARD can be connected to any BLUETOOTHTM device, such as smartphones or tablets and your playlist will be reproduced directly through the L-PAD mixer. This card allows a highly practical wireless connection with the mixer — ideal for background music reproduction or any other music application.

#### **FEATURES**

- BLUETOOTH connection
- Connect smartphones or tablets
- Music reproduction

Rev. C Last update: 26/10/2023