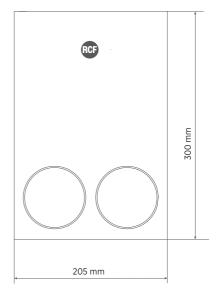

#### **TECHNICAL SPECIFICATIONS**

| Acoustical specifications | Frequency Response (-10dB) | 70 Hz ÷ 200 Hz        |
|---------------------------|----------------------------|-----------------------|
|                           | Max SPL @ 1m               | 107 dB                |
|                           | System Sensitivity         | 89 dB                 |
| Power section             | Nominal Impedance          | 16 ohm                |
|                           | Power Handling             | 60 W                  |
|                           | Peak Power Handling        | 240 W PEAK            |
|                           | Low-Pass Frequencies       | 200 Hz                |
| Transducers               | Woofer                     | 8"                    |
| Input/Output section      | Input connectors           | Euroblock             |
|                           | Output connectors          | Euroblock             |
|                           | Power selection 1          | 60 W - 167 ohm        |
|                           | Power selection 2          | 30 W - 333 ohm        |
|                           | Power selection 3          | 15 W - 667 ohm        |
|                           | Power selection 4          | 7.5 W - 1333 ohm      |
| Physical specifications   | Color                      | Black - RAL 9005      |
| Size                      | Height                     | 300 mm / 11.81 inches |
|                           | Width                      | 205 mm / 8.07 inches  |
|                           | Depth                      | 400 mm / 15.75 inches |
|                           | Weight                     | 8.06 kg / 17.77 lbs   |
| Shipping information      | Package Height             | 470 mm / 18.5 inches  |
|                           | Package Width              | 370 mm / 14.57 inches |
|                           | Package Depth              | 265 mm / 10.43 inches |
|                           | Package Weight             | 9.25 kg / 20.39 lbs   |