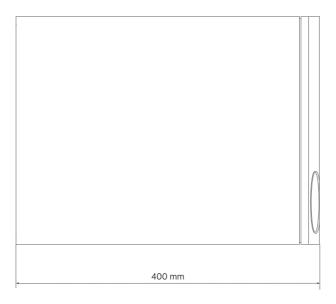

#### **TECHNICAL SPECIFICATIONS**

| Acoustical specifications | Frequency Response (-10dB) | 70 Hz ÷ 200 Hz        |
|---------------------------|----------------------------|-----------------------|
|                           | Max SPL @ 1m               | 107 dB                |
|                           | System Sensitivity         | 89 dB                 |
| Power section             | Nominal Impedance          | 16 ohm                |
|                           | Power Handling             | 60 W                  |
|                           | Peak Power Handling        | 240 W PEAK            |
|                           | Low-Pass Frequencies       | 200 Hz                |
| Transducers               | Woofer                     | 8"                    |
| Input/Output section      | Input connectors           | Euroblock             |
|                           | Output connectors          | Euroblock             |
|                           | Power selection 1          | 60 W - 167 ohm        |
|                           | Power selection 2          | 30 W - 333 ohm        |
|                           | Power selection 3          | 15 W - 667 ohm        |
|                           | Power selection 4          | 7.5 W - 1333 ohm      |
| Physical specifications   | Color                      | Black - RAL 9005      |
| Size                      | Height                     | 300 mm / 11.81 inches |
|                           | Width                      | 205 mm / 8.07 inches  |
|                           | Depth                      | 400 mm / 15.75 inches |
|                           | Weight                     | 8.06 kg / 17.77 lbs   |
| Shipping information      | Package Height             | 470 mm / 18.5 inches  |
|                           | Package Width              | 370 mm / 14.57 inches |
|                           | Package Depth              | 265 mm / 10.43 inches |
|                           | Package Weight             | 9.25 kg / 20.39 lbs   |