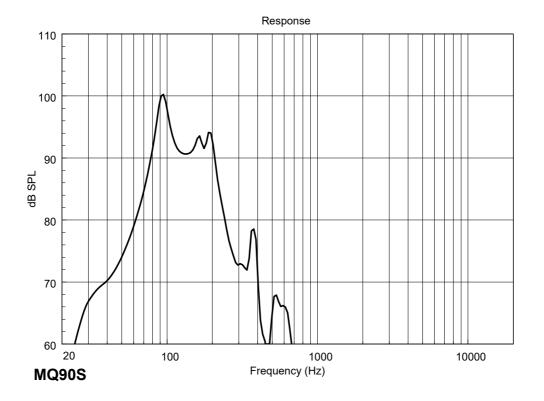

#### **TECHNICAL SPECIFICATIONS**

| Acoustical specifications | Frequency Response (-10dB) | 70 Hz ÷ 200 Hz        |
|---------------------------|----------------------------|-----------------------|
|                           | Max SPL @ 1m               | 107 dB                |
|                           | System Sensitivity         | 89 dB                 |
| Power section             | Nominal Impedance          | 16 ohm                |
|                           | Power Handling             | 60 W                  |
|                           | Peak Power Handling        | 240 W PEAK            |
|                           | Low-Pass Frequencies       | 200 Hz                |
| Transducers               | Woofer                     | 8"                    |
| Input/Output section      | Input connectors           | Euroblock             |
|                           | Output connectors          | Euroblock             |
|                           | Power selection 1          | 60 W - 167 ohm        |
|                           | Power selection 2          | 30 W - 333 ohm        |
|                           | Power selection 3          | 15 W - 667 ohm        |
|                           | Power selection 4          | 7.5 W - 1333 ohm      |
| Physical specifications   | Color                      | Black - RAL 9005      |
| Size                      | Height                     | 300 mm / 11.81 inches |
|                           | Width                      | 205 mm / 8.07 inches  |
|                           | Depth                      | 400 mm / 15.75 inches |
|                           | Weight                     | 8.06 kg / 17.77 lbs   |
| Shipping information      | Package Height             | 470 mm / 18.5 inches  |
|                           | Package Width              | 370 mm / 14.57 inches |
|                           | Package Depth              | 265 mm / 10.43 inches |
|                           | Package Weight             | 9.25 kg / 20.39 lbs   |