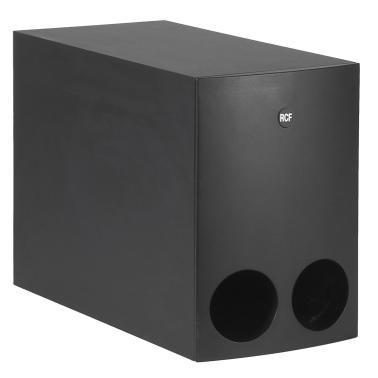

### DESCRIPTION

MQ 90S is a compact band-pass 8" subwoofer. It can be connected through a removable Euroblock plug that allows the parallel connection of other loudspeakers. The cabinet material is MDF with a scratch resistant surface.

### FEATURES

- 8" woofer
- Power selectable (100 V): 60 W 30 W 15 W 7.5 W
- 89 dB sensitivity
- Colour black RAL 9005
- PVC covered chipboard and painted front MDF
- 16 Ohm by-pass