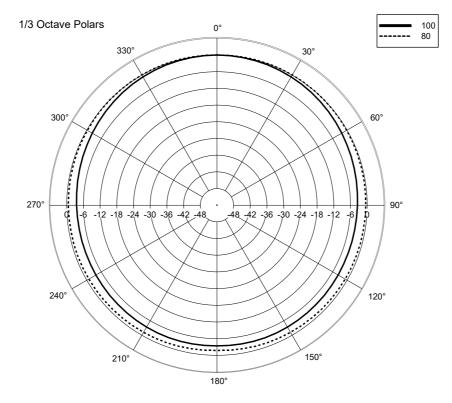

Color                      | Black - RAL 9005      |
| Size                      | Height                     | 300 mm / 11.81 inches |
|                           | Width                      | 205 mm / 8.07 inches  |
|                           | Depth                      | 400 mm / 15.75 inches |
|                           | Weight                     | 8.06 kg / 17.77 lbs   |
| Shipping information      | Package Height             | 470 mm / 18.5 inches  |
|                           | Package Width              | 370 mm / 14.57 inches |
|                           | Package Depth              | 265 mm / 10.43 inches |
|                           | Package Weight             | 9.25 kg / 20.39 lbs   |

### PART NUMBER

### · 13000097

MQ 90S B

EAN 8024530005634



DRAWINGS