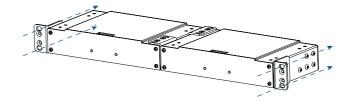

|
| Size                    | Height:                | 43 mm / 1.69 inches   |
|                         | Width:                 | 215 mm / 8.46 inches  |
|                         | Depth:                 | 123 mm / 4.84 inches  |
|                         | Weight:                | 1 kg / 2.2 lbs        |
| Shipping information    | Package Height:        | 135 mm / 5.31 inches  |
|                         | Package Width:         | 255 mm / 10.04 inches |
|                         | Package Depth:         | 59 mm / 2.32 inches   |
|                         | Package Weight:        | 1.8 kg / 3.97 lbs     |

## **PART NUMBER**

· 12399036

NS 9048

EAN 8024530014193



### **DRAWINGS**



#### **PANELS**

Front panel



Rear panel



## INSTALLATION

Ceiling Rack (1U) Angle