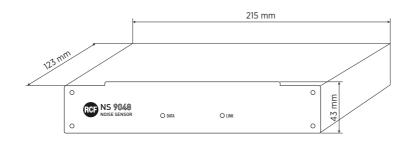

#### **TECHNICAL SPECIFICATIONS**

| General specifications  | Commuication bus       | Serial                |
|-------------------------|------------------------|-----------------------|
|                         | Units connection       | J-Type fire rated     |
|                         | Mic inputs             | 8                     |
|                         | Mic Phantom            | +5 V DC               |
|                         | Input connectors       | Euroblock             |
|                         | Configuration          | PC software           |
|                         | Operating voltage      | 24 V ÷ 48 V DC        |
| Standard compliance     | Safety agency:         | CE compliant          |
|                         | EN54-16 certified:     | Yes                   |
|                         | CPR number:            | 0068-CPR-002/2014     |
| Physical specifications | Cabinet/Case Material: | Metal                 |
|                         | Rack mounting:         | 1/2 19", 1U           |
| Size                    | Height:                | 43 mm / 1.69 inches   |
|                         | Width:                 | 215 mm / 8.46 inches  |
|                         | Depth:                 | 123 mm / 4.84 inches  |
|                         | Weight:                | 1 kg / 2.2 lbs        |
| Shipping information    | Package Height:        | 135 mm / 5.31 inches  |
|                         | Package Width:         | 255 mm / 10.04 inches |
|                         | Package Depth:         | 59 mm / 2.32 inches   |
|                         | Package Weight:        | 1.8 kg / 3.97 lbs     |

### **DRAWINGS**