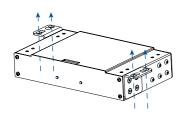

|
| Size                    | Height:                | 43 mm / 1.69 inches   |
|                         | Width:                 | 215 mm / 8.46 inches  |
|                         | Depth:                 | 123 mm / 4.84 inches  |
|                         | Weight:                | 1 kg / 2.2 lbs        |
| Shipping information    | Package Height:        | 135 mm / 5.31 inches  |
|                         | Package Width:         | 255 mm / 10.04 inches |
|                         | Package Depth:         | 59 mm / 2.32 inches   |
|                         | Package Weight:        | 1.8 kg / 3.97 lbs     |

## **PART NUMBER**

· 12399036

NS 9048

EAN 8024530014193



### **DRAWINGS**



#### **PANELS**

Front panel



Rear panel



## INSTALLATION

Ceiling Rack (1U) Angle