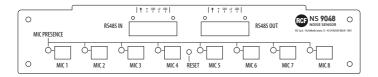

| Rack mounting:         | 1/2 19", 1U           |
| Size                    | Height:                | 43 mm / 1.69 inches   |
|                         | Width:                 | 215 mm / 8.46 inches  |
|                         | Depth:                 | 123 mm / 4.84 inches  |
|                         | Weight:                | 1 kg / 2.2 lbs        |
| Shipping information    | Package Height:        | 135 mm / 5.31 inches  |
|                         | Package Width:         | 255 mm / 10.04 inches |
|                         | Package Depth:         | 59 mm / 2.32 inches   |
|                         | Package Weight:        | 1.8 kg / 3.97 lbs     |

## **PART NUMBER**

· 12399036

NS 9048

EAN 8024530014193



### **DRAWINGS**



#### **PANELS**

Front panel



Rear panel



## INSTALLATION

Ceiling Rack (1U) Angle