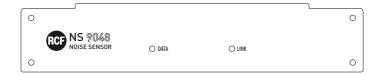

| Rack mounting:         | 1/2 19", 1U           |
| Size                    | Height:                | 43 mm / 1.69 inches   |
|                         | Width:                 | 215 mm / 8.46 inches  |
|                         | Depth:                 | 123 mm / 4.84 inches  |
|                         | Weight:                | 1 kg / 2.2 lbs        |
| Shipping information    | Package Height:        | 135 mm / 5.31 inches  |
|                         | Package Width:         | 255 mm / 10.04 inches |
|                         | Package Depth:         | 59 mm / 2.32 inches   |
|                         | Package Weight:        | 1.8 kg / 3.97 lbs     |

## **PART NUMBER**

· 12399036

NS 9048

EAN 8024530014193



### **DRAWINGS**



#### **PANELS**

Front panel



Rear panel



## INSTALLATION

Ceiling Rack (1U) Angle