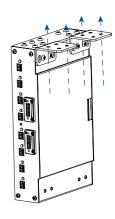

|
| Size                    | Height:                | 43 mm / 1.69 inches   |
|                         | Width:                 | 215 mm / 8.46 inches  |
|                         | Depth:                 | 123 mm / 4.84 inches  |
|                         | Weight:                | 1 kg / 2.2 lbs        |
| Shipping information    | Package Height:        | 135 mm / 5.31 inches  |
|                         | Package Width:         | 255 mm / 10.04 inches |
|                         | Package Depth:         | 59 mm / 2.32 inches   |
|                         | Package Weight:        | 1.8 kg / 3.97 lbs     |

## **PART NUMBER**

· 12399036

NS 9048

EAN 8024530014193



### **DRAWINGS**



#### **PANELS**

Front panel



Rear panel



## INSTALLATION

Ceiling Rack (1U) Angle