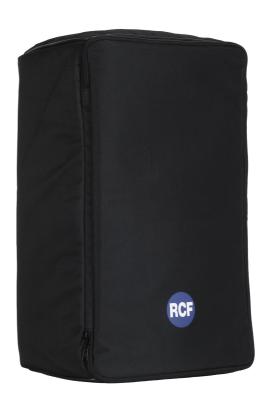

#### **DESCRIPTION**

Protection cover for ART 310. It features heavy-duty polyester outer fabric, foam rubber padding, and zip openings with Velcro fasteners.

#### **FEATURES**

- Outer fabric: 600D polyester on PVC base
- Internal fabric: 190 T taffeta fabric on PVC base
- Padding: 10 mm foam rubber
- Closure / opening: frontal and rear Zip + Velcro
- Embroidered white logo on front
- Handle hole on sides