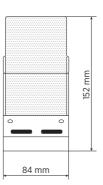

P 301 (x4)           |
| Standard compliance    | CE compliance:                                               | Yes                   |
| Size                   | Weight:                                                      | 2.72 kg / 6 lbs       |
| Shipping informations  | Package Height:                                              | 135 mm / 5.31 inches  |
|                        | Package Width:                                               | 405 mm / 15.94 inches |
|                        | Package Depth:                                               | 260 mm / 10.24 inches |
|                        | Package Weight:                                              | 3.21 kg / 7.08 lbs    |

#### **PART NUMBER**

· 12170094

MP 300

EAN 8024530010065



## **DRAWINGS**



MP 321





MP 301

146 mm



83 mm

MP 302