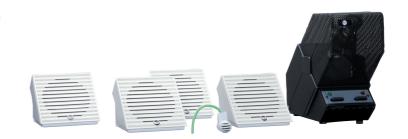

#### **DESCRIPTION**

The MP 300 speak-through system has been expressly designed for facilitating conversation between personnel and customers separated by a glass security window which prevents sound transmission. With the MP 300, conversation is carried out naturally, without the need for pushing buttons or using telephone units. A number of special functions, such as direct or switched mode selection and the "forced volume" function, make it possible to adapt the system to various environments and noise levels. The system is composed of the MP 341 amplification and control unit, the MP 321 operator microphone, the MP 302 user microphone, and the MP 301 speakers.

#### **TECHNICAL SPECIFICATIONS**

| General specifications | Control and amplification unit: Operator microphone console: | MP 341<br>MP 321      |
|------------------------|--------------------------------------------------------------|-----------------------|
|                        | User microphone:                                             | MP 302                |
|                        | Loudspeakers:                                                | MP 301 (x4)           |
| Standard compliance    | CE compliance:                                               | Yes                   |
| Size                   | Weight:                                                      | 2.72 kg / 6 lbs       |
| Shipping informations  | Package Height:                                              | 135 mm / 5.31 inches  |
|                        | Package Width:                                               | 405 mm / 15.94 inches |
|                        | Package Depth:                                               | 260 mm / 10.24 inches |
|                        | Package Weight:                                              | 3.21 kg / 7.08 lbs    |