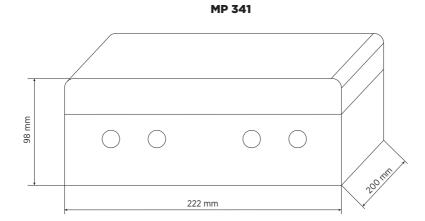

| MP 301 (x4)           |
| Standard compliance    | CE compliance:                                               | Yes                   |
| Size                   | Weight:                                                      | 2.72 kg / 6 lbs       |
| Shipping informations  | Package Height:                                              | 135 mm / 5.31 inches  |
|                        | Package Width:                                               | 405 mm / 15.94 inches |
|                        | Package Depth:                                               | 260 mm / 10.24 inches |
|                        | Package Weight:                                              | 3.21 kg / 7.08 lbs    |

#### **PART NUMBER**

· 12170094

MP 300

EAN 8024530010065



## **DRAWINGS**



MP 321





MP 301

146 mm



83 mm

MP 302