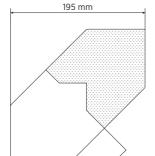

MP 301 (x4)           |
| Standard compliance    | CE compliance:                                               | Yes                   |
| Size                   | Weight:                                                      | 2.72 kg / 6 lbs       |
| Shipping informations  | Package Height:                                              | 135 mm / 5.31 inches  |
|                        | Package Width:                                               | 405 mm / 15.94 inches |
|                        | Package Depth:                                               | 260 mm / 10.24 inches |
|                        | Package Weight:                                              | 3.21 kg / 7.08 lbs    |

#### **PART NUMBER**

· 12170094

MP 300

EAN 8024530010065



## **DRAWINGS**



MP 321





MP 301

146 mm



83 mm

MP 302