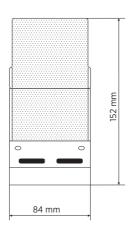

### **TECHNICAL SPECIFICATIONS**

| General specifications  | Type:<br>Cable included: | Electret<br>Yes      |
|-------------------------|--------------------------|----------------------|
|                         | LED indicators:          | Yes                  |
| Standard compliance     | CE compliance:           | Yes                  |
| Physical specifications | Cabinet/Case Material:   | Metal                |
| Size                    | Height:                  | 152 mm / 5.98 inches |
|                         | Width:                   | 84 mm / 3.31 inches  |
|                         | Depth:                   | 195 mm / 7.68 inches |
|                         | Weight:                  | 0.6 kg / 1.32 lbs    |
| Shipping informations   | Package Height:          | 95 mm / 3.74 inches  |
|                         | Package Width:           | 235 mm / 9.25 inches |
|                         | Package Depth:           | 130 mm / 5.12 inches |
|                         | Package Weight:          | 0.7 kg / 1.54 lbs    |

## **DRAWINGS**

MP 321