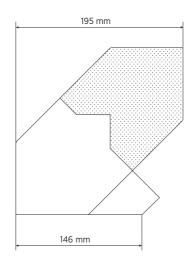

### **TECHNICAL SPECIFICATIONS**

| General specifications  | Type:<br>Cable included: | Electret<br>Yes      |
|-------------------------|--------------------------|----------------------|
|                         | LED indicators:          | Yes                  |
| Standard compliance     | CE compliance:           | Yes                  |
| Physical specifications | Cabinet/Case Material:   | Metal                |
| Size                    | Height:                  | 152 mm / 5.98 inches |
|                         | Width:                   | 84 mm / 3.31 inches  |
|                         | Depth:                   | 195 mm / 7.68 inches |
|                         | Weight:                  | 0.6 kg / 1.32 lbs    |
| Shipping informations   | Package Height:          | 95 mm / 3.74 inches  |
|                         | Package Width:           | 235 mm / 9.25 inches |
|                         | Package Depth:           | 130 mm / 5.12 inches |
|                         | Package Weight:          | 0.7 kg / 1.54 lbs    |

## **DRAWINGS**

MP 321