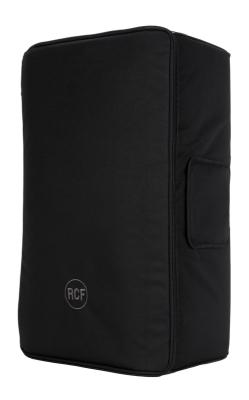

#### **DESCRIPTION**

Padded Cover for ART 9 Series 15" models. It features heavy-duty weatherproof polyester outer fabric, foam rubber padding, and zip openings with Velcro fasteners.

The frontal cover can be opened and blocked with velcro on one side. It features multiple openings for handles, for the rear connection panel, and the pole mount cap.

#### **FEATURES**

- Outer fabric: 600D polyester on PVC base
- Internal fabric: 190 T taffeta fabric on PVC base
- Padding: 10 mm foam rubber
- Closure / opening: Zip + Velcro
- Embroidered grey logo

Rev. D Last update: 04/03/2022