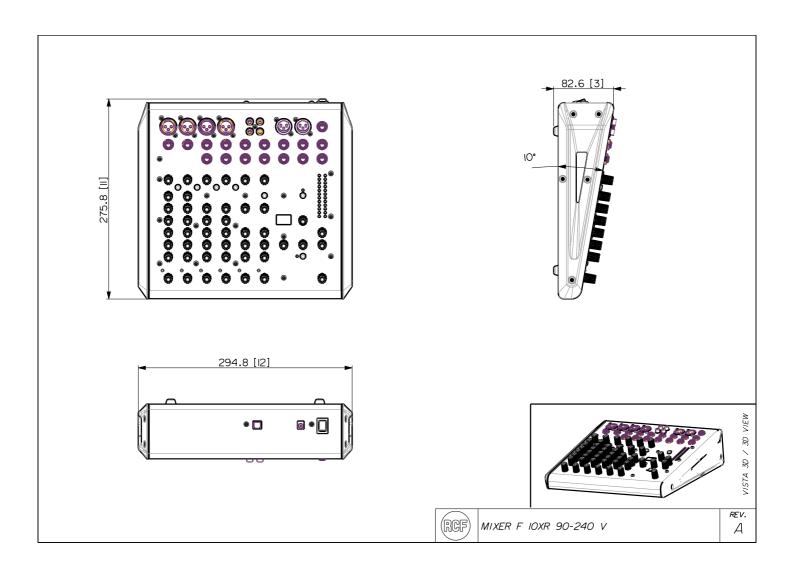

| USB audio                 | USB Audio Interface:     | Yes                   |
|---------------------------|--------------------------|-----------------------|
|                           | Type:                    | В                     |
|                           | Play trk:                | 2                     |
|                           | Rec trk:                 | 2                     |
|                           | Supported Sample Rate:   | 44.1, 48.0 kHz        |
| Other features            | Footswitch:              | Yes                   |
| Electrical specifications | Power supply:            | External              |
|                           | Voltage requirements:    | 100 V - 240 V         |
|                           | Power consumption (MAX): | 18 W                  |
| Standard compliance       | Safety agency:           | CE compliant          |
| Physical specifications   | Cabinet/Case Material:   | Metal                 |
|                           | Color:                   | Black                 |
| Size                      | Height:                  | 82 mm / 3.23 inches   |
|                           | Width:                   | 294 mm / 11.57 inches |
|                           | Depth:                   | 275 mm / 10.83 inches |
|                           | Weight:                  | 2.8 kg / 6.17 lbs     |
| Shipping information      | Package Height:          | 130 mm / 5.12 inches  |
|                           | Package Width:           | 400 mm / 15.75 inches |
|                           | Package Depth:           | 345 mm / 13.58 inches |
|                           | Package Weight:          | 3.8 kg / 8.38 lbs     |