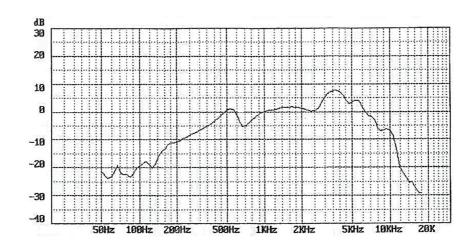

#### **TECHNICAL SPECIFICATIONS**

Microphone specificationsType:Dynamic

Directivity: Unidirectional
Frequency Response (-3dB): 60 Hz ÷ 13 kHz
Output impedance (ohm): 600.00 ohm

**Connections** Connectors: XLR

## **FREQUENCY RESPONSE**