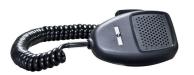

#### **DESCRIPTION**

Palm-held microphone with on/off button Ideal for use in mobile systems. Particularly suitable for speech and insensitive to noise created by handling.

## **FEATURES**

- Unbalanced unidirectional handheld microphone optimised for voice reproduction
- On/off pushbutton incorporated in the shockproof plastic body. Colour: black
- Extendable screened cable with 3-pole XLR 3 pin connector amplifier side
- Accessory included to hang the microphone on a vertical surface