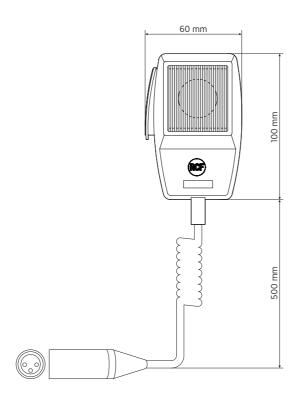

**Accessories** Cable included: Yes

Cable length (m): 0.5

**Standard compliance** CE marking: Yes

Physical specificationsCabinet/Case Material:Plastic

Color: Black

Size Height: 60 mm / 2.36 inches

Width: 100 mm / 3.94 inches Depth: 45 mm / 1.77 inches Weight: 0.2 kg / 0.44 lbs

## **DRAWINGS**