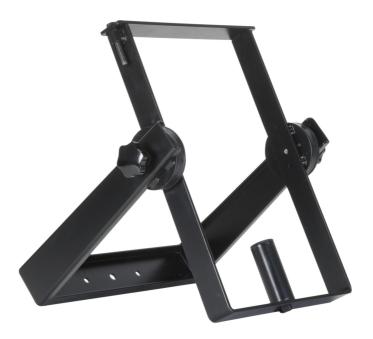

### DESCRIPTION

TT08 and TT08-A flying and wall mount bracket with mounting pole and adjustable inclination.

#### FEATURES

- TT+ approved original accessory
- Safe and quick loudspeaker installation
- Steel construction
- Painted with black, scratch resistant, paint